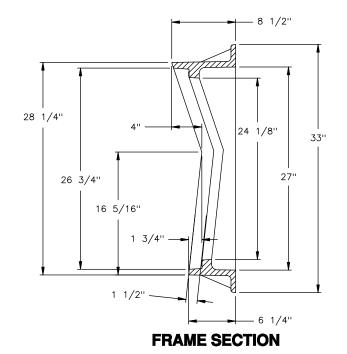

## **FRAME TOP VIEW**



Supplied By:

## TRENCHDRAIN SUPPLY

877-903-7246

www.trenchdrainsupply.com

CONFIDENTIAL: This drawing is the property of East Jordan Iron Works, Inc. and embodies confidential information, trade secret information, and/or know how that is the property of East Jordan Iron Works, Inc. © Copyright 2007 East Jordan Iron Works, Inc.

## EJIW EASTJORDAN

800-626-4653 www.ejiw.com MADE IN USA

PRODUCT NUMBER

44520010

CATALOG NUMBER

V-4520

**V-4520 FRAME** 

LOAD RATING

**HEAVY DUTY** 

COATING

**UNDIPPED** 

ESTIMATED WEIGHT

FRAME: 301 LBS

MATERIAL SPECIFICATION

FRAME - GRAY IRON ASTM A48 CL35B

> OPEN AREA N/A

✓ DESIGNATES MACHINED SURFACE

| DRAWN               | DATE             |
|---------------------|------------------|
| SMH                 | 11/11/0