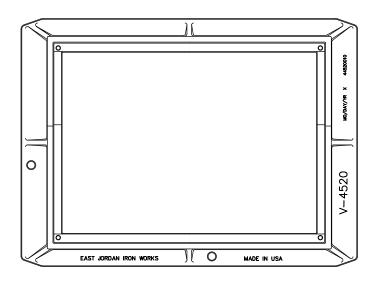

## **FRAME TOP VIEW**

Supplied By:

## EJIW EASTJORDAN

800-626-4653 www.ejiw.com MADE IN USA

PRODUCT NUMBER

44520010

CATALOG NUMBER

V-4520

**V-4520 FRAME** 

LOAD RATING

**HEAVY DUTY** 

COATING

**UNDIPPED** 

ESTIMATED WEIGHT

FRAME: 301 LBS

MATERIAL SPECIFICATION

FRAME - GRAY IRON ASTM A48 CL35B

> OPEN AREA N/A

✓ DESIGNATES MACHINED SURFACE

| DRAWN               | DATE             |
|---------------------|------------------|
| SMH                 | 11/11/03         |
| LAST REVISED<br>SBB | DATE<br>08/13/07 |
| SDD                 | 00/13/0/         |