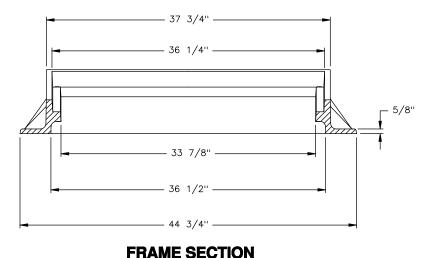

## **FRAME TOP VIEW**



Supplied By:

## TRENCHDRAIN SUPPLY

877-903-7246

www.trenchdrainsupply.com

CONFIDENTIAL: This drawing is the property of East Jordan Iron Works, Inc. and embodies confidential information, trade secret information, and/or know how that is the property of East Jordan Iron Works, Inc. © Copyright 2007 East Jordan Iron Works, Inc.

## EJIW EASTJORDAN

800-626-4653 www.ejiw.com MADE IN USA

PRODUCT NUMBER

44520010

CATALOG NUMBER

V-4520

**V-4520 FRAME** 

LOAD RATING

**HEAVY DUTY** 

COATING

**UNDIPPED** 

ESTIMATED WEIGHT

FRAME: 301 LBS

MATERIAL SPECIFICATION

FRAME - GRAY IRON ASTM A48 CL35B

> OPEN AREA N/A

✓ DESIGNATES MACHINED SURFACE

| DRAWN               | DATE             |
|---------------------|------------------|
| SMH                 | 11/11/03         |
| LAST REVISE